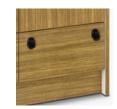

face for easy cleaning.

Contrasting Interior Finish Lighter colored interior helps with spatial orientation.

Features

Hidden Door Latch Hidden door latch allows caregivers exclusive access.

 
 Passive Locks on Drawers
 I

 Passive
 locks
 on

 drawers allow caregivers
 exclusive access. They
 are optional and replace

 the drawer hardware if selected.
 selected.
 item to the selected.