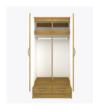

## **atlanta** Alzheimers Double Wardrobe 2 Drawers, 2 Doors

Kwalu's Atlanta Dementia/Alzheimers Wardrobes are thoughtfully designed to support resident independence and safety. Light colored interiors help with spatial orientation. Features include softly rounded edges and waterfall detailing. Hidden door latches and passive locks allow caregivers exclusive access. Choose from dozens of hardware styles, including ADA-compliant.

Model: ATALZ 34.75W 23D 71H

Durable Finish Kwalu's proprietary finish doesn't have any of the drawbacks of wood. The finish is moisture impervious, easy to clean and maintenance-free.

Waterfall Edging on Top Waterfall edging creates continuous smooth sur-

face for easy cleaning.

Contrasting Interior Finish Lighter colored interior helps with spatial orientation.

Features

Hidden Door Latch Hidden door latch allows caregivers exclusive access.

 
 Passive Locks on Drawers
 I