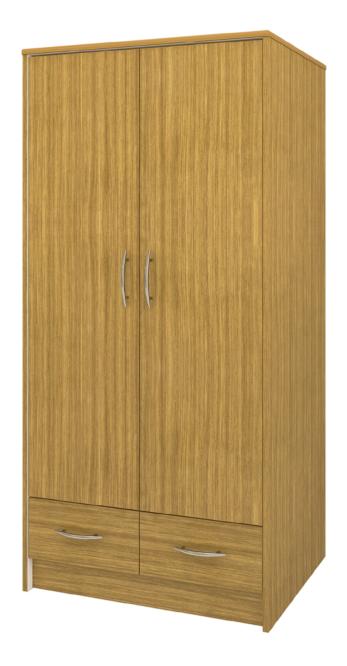

## Alzheimers Double Wardrobe 2 Drawers, 2 Doors

KWalu. Furnishing the Future™

## **atlanta** Alzheimers Double Wardrobe 2 Drawers, 2 Doors

Kwalu's Atlanta Dementia/Alzheimers Wardrobes are thoughtfully designed to support resident independence and safety. Light colored interiors help with spatial orientation. Features include softly rounded edges and waterfall detailing. Hidden door latches and passive locks allow caregivers exclusive access. Choose from dozens of hardware styles, including ADA-compliant.

Model: ATALZ 34.75W 23D 71H

Durable Finish Kwalu's proprietary finish doesn't have any of the drawbacks of wood. The finish is moisture impervious, easy to clean and maintenance-free.

Waterfall Edging on Top Waterfall edging creates continuous smooth sur-