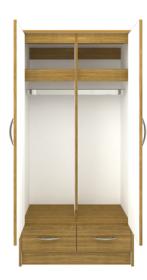

## **atlanta** Alzheimers Double Wardrobe 2 Drawers, 2 Doors

Kwalu's Atlanta Dementia/Alzheimers Wardrobes are thoughtfully designed to support resident independence and safety. Light colored interiors help with spatial orientation. Features include softly rounded edges and waterfall detailing. Hidden door latches and passive locks allow caregivers exclusive access. Choose from dozens of hardware styles, including ADA-compliant.

face for easy cleaning.

Contrasting Interior Finish Lighter colored interior helps with spatial orientation.

Features

Hidden Door Latch Hidden door latch allows caregivers exclusive access.

 
 Passive Locks on Drawers
 I